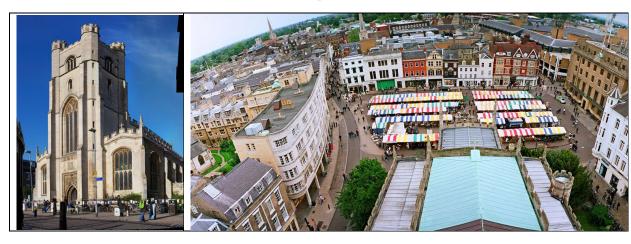

# 16. Great St Mary's Church Tower

#### Gold

- 1. Take a pen and paper, visit Great St Mary's Church Tower and climb the steps to the top of the tower.
- 2. Write down a list of 30 things you can see plus one adjective for each noun. If you don't know the words, write them in your language and find out the English words later.

### **Silver**

- 1. Take a pen and paper, visit Great St Mary's Church Tower and climb the steps to the top of the tower.
- 2. Write down a list of 20 things you can see. If you don't know the words, write them in your language and find out the English words later.

## Bronze

Visit Great St Mary's Church Tower and climb the steps to the top of the tower.

- 1. Take a pen and paper, visit Great St Mary's Church Tower and climb the steps to the top of the tower.
- 2. Write down a list of 10 things you can see. If you don't know the words, write them in your language and find out the English words later.